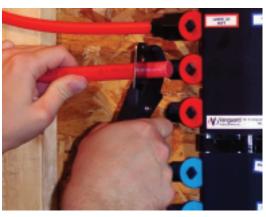

- PEX Compression Connections
- PEX Bronze Press Connections
- PEX Brass Crimp Connections
- PEX PolyAlloy Crimp Connections

These connection options along with the newly developed mounting brackets for the MANABLOC make it even easier to install and allow the user to customize the MANABLOC for the application or installation method they prefer.