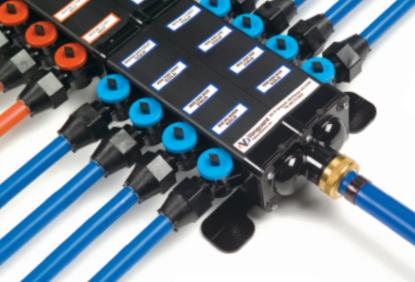

## **Manifold PEX Plumbing System**

**Make It A Home Run Everytime** 

The #1 selling
PEX manifold
in North America
offers the
Greatest Flexibility!

The MANABLOC is designed to incorporate PEX Press, Press Crimp or Compression connections for both supply and distribution lines. Installers can now choose their preferred connection method from any one of the following options:

- PEX Compression Connections
- PEX Bronze Press Connections
- PEX Brass Crimp Connections
- PEX PolyAlloy Crimp Connections

These connection options along with the newly developed mounting brackets for the MANABLOC make it even easier to install and allow the user to customize the MANABLOC for the application or installation method they prefer.

Combined with ViegaPEX flexible tubing the MANABLOC offers many benefits to both the installer and the homeowner including:

- Faster hot water delivery up to four times faster
- Fewer fittings, especially behind the wall
- Reduced water and energy waste with properly sized tubing
- Individual shut-off valves for easy isolation of individual fixtures
- Balanced water pressure to reduce chances of hot/cold surges in water
- Flexible ViegaPEX tubing for fast, corrosion resistant distribution lines
- Ten year transferable system warranty