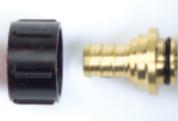

- PEX Compression Connections
- PEX Bronze Press Connections
- PEX Brass Crimp Connections
- PEX PolyAlloy Crimp Connections

These connection options along with the newly developed mounting brackets for the MANABLOC make it even easier to install and allow the user to customize the MANABLOC for the application or installation method they prefer.