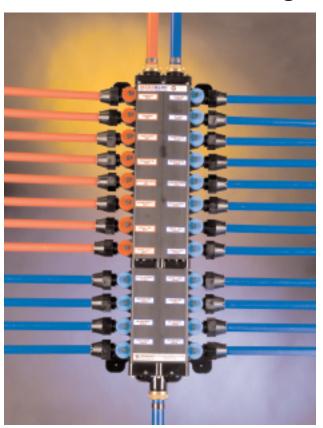

## **Manifold PEX Plumbing System**

**Make It A Home Run Everytime** 

The #1 selling
PEX manifold
in North America
offers the
Greatest Flexibility!

The MANABLOC is designed to incorporate PEX Press, Press Crimp or Compression connections for both supply and distribution lines. Installers can now choose their preferred connection method from any one of the following options:

- PEX Compression Connections
- PEX Bronze Press Connections
- PEX Brass Crimp Connections
- PEX PolyAlloy Crimp Connections

These connection options along with the newly developed mounting brackets for the MANABLOC make it even easier to install and allow the user to customize the MANABLOC for the application or installation method they prefer.

Combined with ViegaPEX flexible tubing the MANABLOC offers many benefits to both the installer and the homeowner including:

- Faster hot water delivery up to four times faster
- Fewer fittings, especially behind the wall
- Reduced water and energy waste with properly sized tubing
- Individual shut-off valves for easy isolation of individual fixtures
- Balanced water pressure to reduce chances of hot/cold surges in water
- Flexible ViegaPEX tubing for fast, corrosion resistant distribution lines
- Ten year transferable system warranty